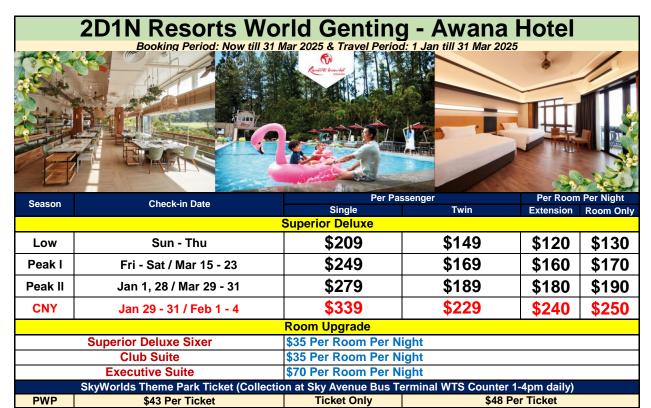

Package Includes:

2-Way Singapore - Genting Highlands - Singapore by SVIP 28 - 31 Seaters Coach

1-Night accommodation at Resort World Awana Hotel with the Choice of Room Type

Daily Buffet Breakfast at JOM Makan Awana (Lobby Level) for each paying pax (For All Room Type)

- Daily Buffet Breakfast & High Tea at Hospitality Lounge Awana Garden (Lobby Level) for each paying pax (For Club & Executive Suite only)
- Return Awana Skyway Gondola Transfer for each paying pax
- Cable Car Ticket will be issued upon hotel check-in
- The cable car ticket must be utilized for both ways within same day

## Package Excludes:

- Sustainability Tax RM3 per room per night (Pay upon check-in)
- Tourism Tax of RM10 per room per night (Pay upon check-in)
- Travel Insurance (Available at WTS counter)
- Malaysia Visa if required (Available at WTS cou