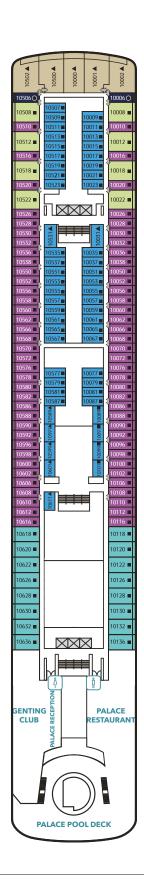

### **Resorts World One Deck Plans**

Sports Facilities, Restaurant and Bar

#### **DECK 10**

The Palace, Genting Club, Suites, Balcony Staterooms & Interior Staterooms