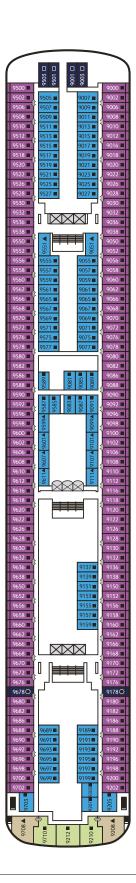

### **Resorts World One Deck Plans**

Sports Facilities, Restaurant and Bar

#### DECK 9

Suites, Balcony Staterooms & Interior Staterooms