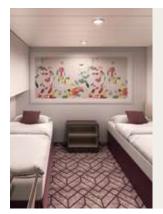

#### INTERIOR STATEROOM

From 12 sq.m

Max Occupancy 2 - 4

Deck 4 / 5 / 6 / 8 / 9 / 10 / 11

1 Queen-size Bed + 1 Single

Sofa Bed / 2 Single Beds + 1

Single Pullman Bed + 1 Single

Sofa Bed