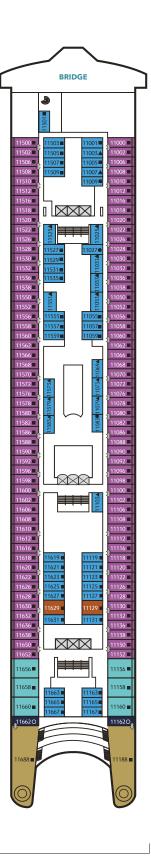

### **Resorts World One Deck Plans**

Sports Facilities, Restaurant and Bar

#### **DECK 11**

The Palace, Suites, Balcony Staterooms, Oceanview Staterooms & Interior Staterooms