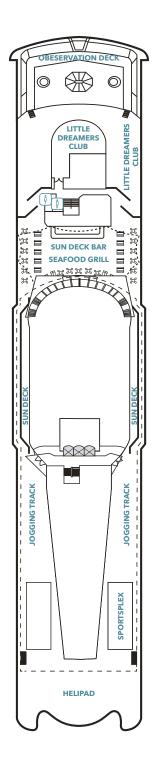

### **Resorts World One Deck Plans**

Sports Facilities, Restaurant and Bar

#### DECK 12

Water Activities, Spa, Gym, Salon, Lounge, ESC Experience Lab, The Zone

#### **Seafood Grill**

Savor a mix of Western, Levantine, and Asian grill delights. From steaks to shawarma, enjoy it all with shisha and drinks under the stars.

#### **Little Dreamers Club**

Feed your children's imaginations with games, workshops, costume parties and even a DJ booth at our kids-only club.