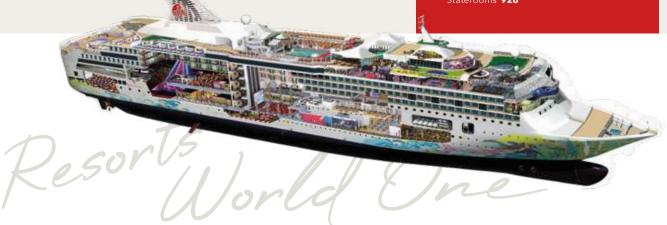

#### FLEET OVERVIEW

Gross Tonnage 75,338 tons

Length 268m

Width 32m

Decks 13

Passenger Capacity 1,854 (Lower Berth)

Staterooms 926

### **Resorts World One Deck Plans**

Sports Facilities, Restaurant and Bar