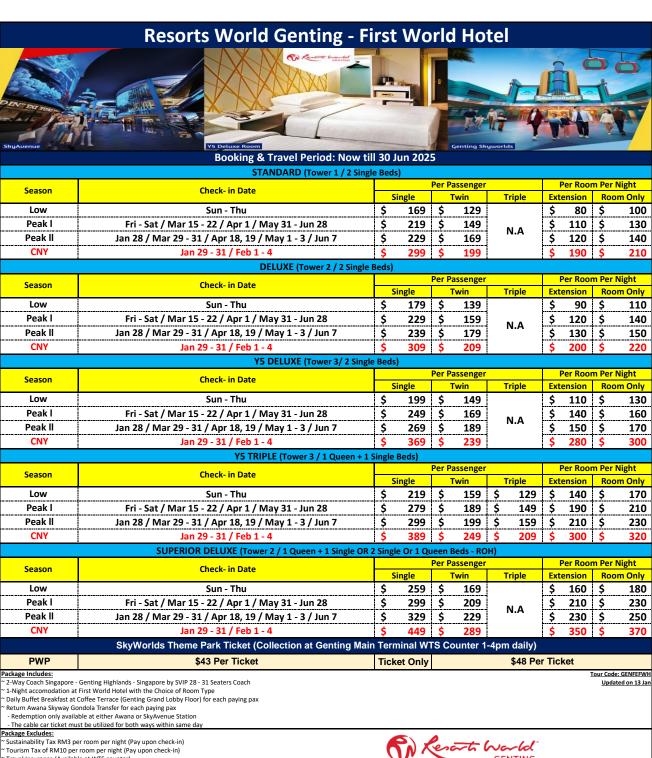

Rainy Day Guarantee does not apply to Genting SkyWorlds tickets. In the event of rain, there will be no refunds, exchanges, or revalidation allowed

The Genting SkyWorlds Theme Park is closed every Tuesday, except on Malaysia Public Holidays PZ Transfer to Immigration will be arranged as necessary Infants below 24 months are accommodated free of charge but do not have a designated seat

Terms & Conditions apply