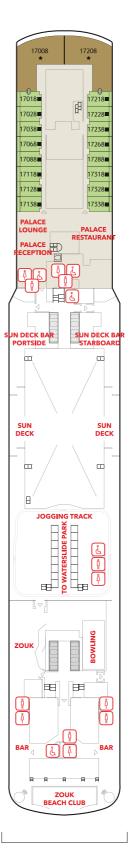

Sofa Bed

## PALACE DELUXE SUITE

From 41 sq.m Max Occupancy 4 Deck 15 1 Queen-size Bed + 1 Double Sofa Bed



#### **PALACE SUITE**

From 37 - 40 sq.m Max Occupancy 4 Deck 13 / 15 / 16 / 17 1 Queen-size Bed + 1 Double Sofa Bed



#### **OCEANVIEW STATEROOM**

From 16 - 35 sq.m Max Occupancy 2 - 4 Deck 5 / 9 / 10 / 11 / 12 / 13 2 Single Beds / 2 Single Beds + 1 Double Sofa Bed / 2 Single Beds + 1 Single Sofa Bed

## INTERIOR STATEROOM

From 13 - 14 sq.m

Max Occupancy 2 - 4^

Deck 5 / 8 / 9 / 10 / 11 /

12 / 13 / 15

2 Single Beds / 2 Single Beds + 1 Ceiling

Pullman bed / 1 Single Bed + 1 Pullman

Bed + Double Sofa Bed



### **Genting Dream Deck Plans**











Lounge & SportsPlex



#### **DECK 18**

The Palace, Ropes Course, Mini-Golf, Rock Climbing Wall & Zouk Private Party Deck



#### **DECK 17**

The Palace, Suites, Zouk & Zouk Beach Club



#### **DECK 16**

Genting Club, Suites, Entertainment Venues, Water Activities & Restaurant





Western Spa, Fitness Centre, Suites, Balcony Deluxe, Balcony & Interior Staterooms



#### **DECK 13**

Suites, Balcony Deluxe, Balcony, Oceanview & Interior Staterooms



#### **DECK 12**

Suites, Balcony Deluxe, Balcony, Oceanview & Interior Staterooms



#### **DECK 11**

Suites, Balcony Deluxe, Balcony, Oceanview & Interior Staterooms



#### **DECK 10**

Suites, Balcony Deluxe, Balcony, Oceanview & Interior Staterooms



#### DECK 9

Suites, Balcony Deluxe, Balcony, Oceanview & Interior Staterooms, Helipad



#### **DECK 8**

Restaurants, Bars, Lounges & Multi-purpose Venue, Balcony Deluxe, Balcony & Interior Staterooms



#