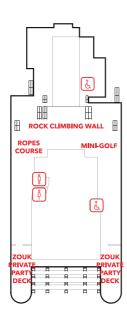

#### **DECK 18**

The Palace, Ropes Course, Mini-Golf, Rock Climbing Wall & Zouk Private Party Deck