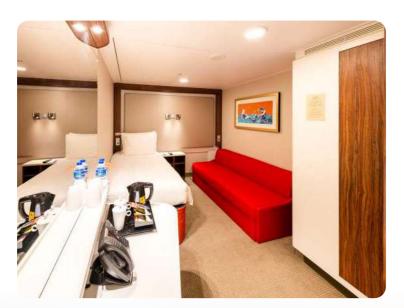

## INTERIOR STATEROOM

From 13 - 14 sq.m

Max Occupancy 2 - 4^

Deck 5 / 8 / 9 / 10 / 11 /

12 / 13 / 15

2 Single Beds / 2 Single Beds + 1 Ceiling

Pullman bed / 1 Single Bed + 1 Pullman

Bed + Double Sofa Bed