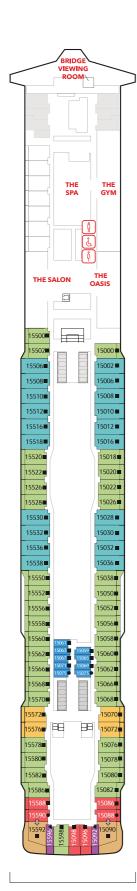

cupancy 4 Deck 13 / 15 / 16 / 17 1 Queen-size Bed + 1 Double Sofa Bed



#### **OCEANVIEW STATEROOM**

From 16 - 35 sq.m Max Occupancy 2 - 4 Deck 5 / 9 / 10 / 11 / 12 / 13 2 Single Beds / 2 Single Beds + 1 Double Sofa Bed / 2 Single Beds + 1 Single Sofa Bed

## INTERIOR STATEROOM

From 13 - 14 sq.m

Max Occupancy 2 - 4^

Deck 5 / 8 / 9 / 10 / 11 /

12 / 13 / 15

2 Single Beds / 2 Single Beds + 1 Ceiling

Pullman bed / 1 Single Bed + 1 Pullman

Bed + Double Sofa Bed



### **Genting Dream Deck Plans**











Lounge & SportsPlex



#### **DECK 18**

The Palace, Ropes Course, Mini-Golf, Rock Climbing Wall & Zouk Private Party Deck



#### **DECK 17**

The Palace, Suites, Zouk & Zouk Beach Club



#### **DECK 16**

Genting Club, Suites, Entertainment Venues, Water Activities & Restaurant





Western Spa, Fitness Centre, Suites, Balcony Deluxe, Balcony & Interior Staterooms



#### **DECK 13**

Suites, Balcony Deluxe, Balcony, Oceanview & Interior Staterooms



#### **DECK 12**

Suites, Balcony Deluxe, Balcony, Oceanview & Interior Staterooms



#### **DECK 11**

Suites, Balcony Deluxe, Balcony, Oceanview & Interior Staterooms



#### **DECK 10**

Suites, Balcony Deluxe, Balcony, Oceanview & Interior Staterooms



#### DECK 9

Suites, Balcony Deluxe, Balcony, Oceanview & Interior Staterooms, Helipad



#### **DECK 8**

Restaurants, Bars, Lounges & Multi-purpose Venue, Balcony Deluxe, Balcony & Interior Staterooms



#### DECK 7

Main Theatre, Executive Boardrooms, Restaurants, Retail Venues & Entertainment Venues





|    | _ |   | - |        |
|----|---|---|---|--------|