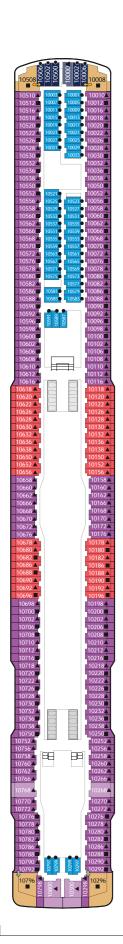

#### **DECK 16**

Genting Club, Suites, Entertainment Venues, Water Activities & Restaurant

Western Spa, Fitness Centre, Suites, Balcony Deluxe, Balcony & Interior Staterooms

#### **DECK 13**

Suites, Balcony Deluxe, Balcony, Oceanview & Interior Staterooms