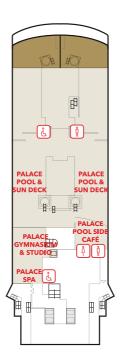

#### **DECK 16**

Genting Club, Suites, Entertainment Venues, Water Activities & Restaurant

Western Spa, Fitness Centre, Suites, Balcony Deluxe, Balcony & Interior Staterooms