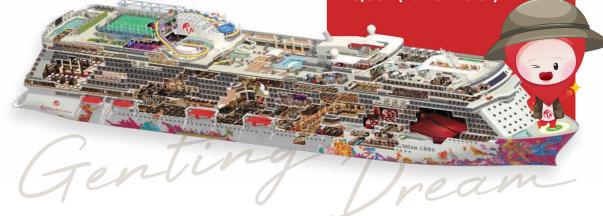

150,695 tons 18

1,674 335m Width

Passenger Capacity

3,352 (Lower Berth)

Take a virtual 360° tour

### **Genting Dream Deck Plans**

Lounge & SportsPlex