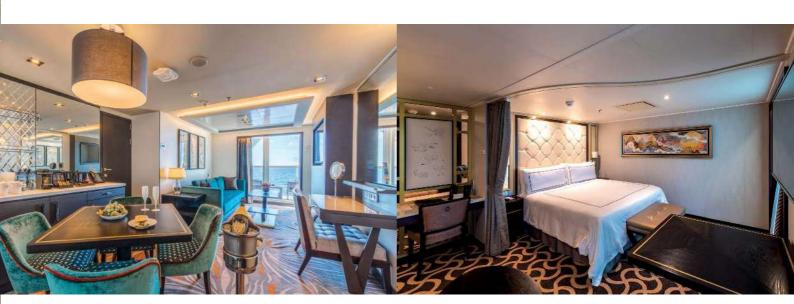

#### PALACE DELUXE PREMIUM

From 41 - 61 sq.m Max Occupancy 4 Deck 9 / 10 / 11 / 12 / 13 / 15 1 King-size Bed + 1 Double Sofa Bed

## PALACE DELUXE SUITE

From 41 sq.m Max Occupancy 4 Deck 15 1 Queen-size Bed + 1 Double Sofa Bed

#### **PALACE SUITE**

From 37 - 40 sq.m Max Occupancy 4 Deck 13 / 15 / 16 / 17 1 Queen-size Bed + 1 Double Sofa Bed