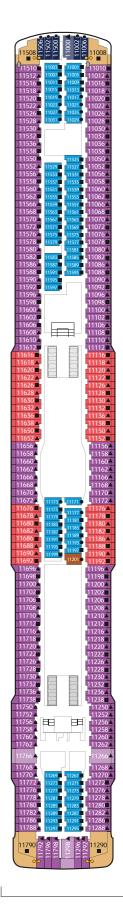

#### **DECK 13**

Suites, Balcony Deluxe, Balcony, Oceanview & Interior Staterooms

#### **DECK 12**

Suites, Balcony Deluxe, Balcony, Oceanview & Interior Staterooms

#### **DECK 11**

Suites, Balcony Deluxe, Balcony, Oceanview & Interior Staterooms

#### **DECK 10**

Suites, Balcony Deluxe, Balcony, Oceanview & Interior Staterooms