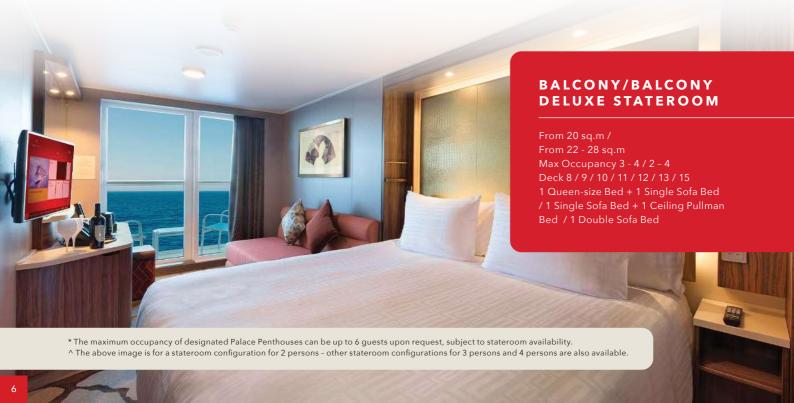

#### PALACE DELUXE PREMIUM

From 41 - 61 sq.m Max Occupancy 4 Deck 9 / 10 / 11 / 12 / 13 / 15 1 King-size Bed + 1 Double Sofa Bed

## PALACE DELUXE SUITE

From 41 sq.m Max Occupancy 4 Deck 15 1 Queen-size Bed + 1 Double Sofa Bed

#### **PALACE SUITE**

From 37 - 40 sq.m Max Occupancy 4 Deck 13 / 15 / 16 / 17 1 Queen-size Bed + 1 Double Sofa Bed

#### **OCEANVIEW STATEROOM**

From 16 - 35 sq.m Max Occupancy 2 - 4 Deck 5 / 9 / 10 / 11 / 12 / 13 2 Single Beds / 2 Single Beds + 1 Double Sofa Bed / 2 Single Beds + 1 Single Sofa Bed

## INTERIOR STATEROOM

From 13 - 14 sq.m

Max Occupancy 2 - 4^

Deck 5 / 8 / 9 / 10 / 11 /

12 / 13 / 15

2 Single Beds / 2 Single Beds + 1 Ceiling

Pullman bed / 1 Single Bed + 1 Pullman

Bed + Double Sofa Bed