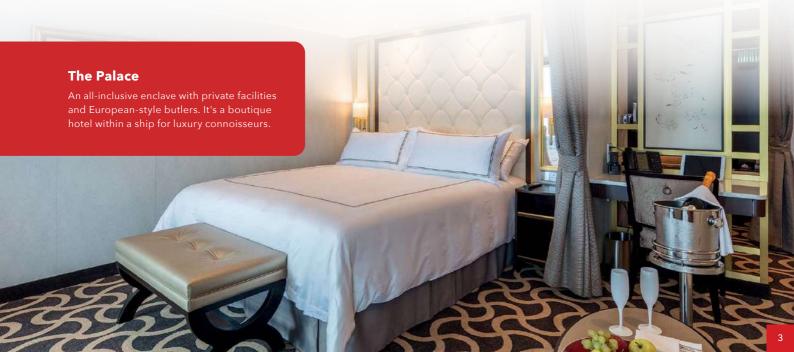

#### PALACE DELUXE PREMIUM

From 41 - 61 sq.m Max Occupancy 4 Deck 9 / 10 / 11 / 12 / 13 / 15 1 King-size Bed + 1 Double Sofa Bed

## PALACE DELUXE SUITE

From 41 sq.m Max Occupancy 4 Deck 15 1 Queen-size Bed + 1 Double Sofa Bed

#### **PALACE SUITE**

From 37 - 40 sq.m Max Occupancy 4 Deck 13 / 15 / 16 / 17 1 Queen-size Bed + 1 Double Sofa Bed