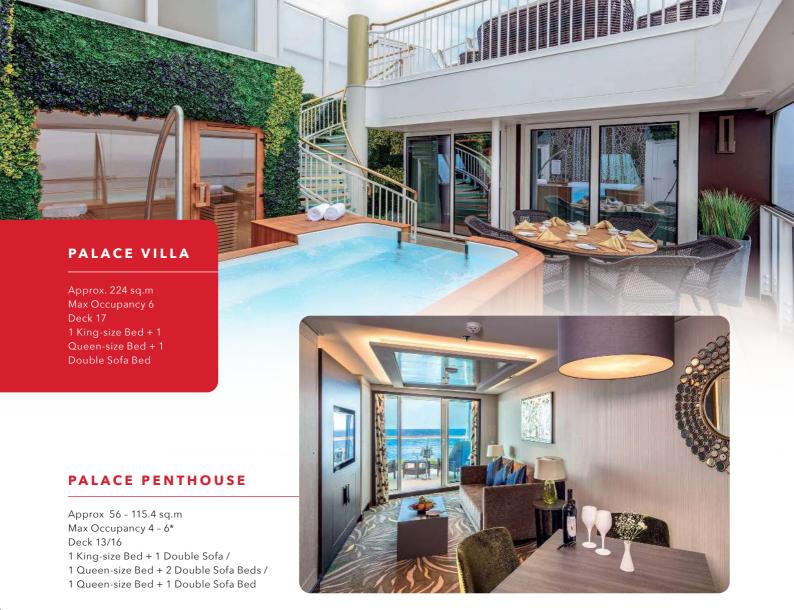

#### PALACE DELUXE PREMIUM

From 41 - 61 sq.m Max Occupancy 4 Deck 9 / 10 / 11 / 12 / 13 / 15 1 King-size Bed + 1 Double Sofa Bed

## PALACE DELUXE SUITE

From 41 sq.m Max Occupancy 4 Deck 15 1 Queen-size Bed + 1 Double Sofa Bed

#### **PALACE SUITE**

From 37 - 40 sq.m Max Occupancy 4 Deck 13 / 15 / 16 / 17 1 Queen-size Bed + 1 Double Sofa Bed