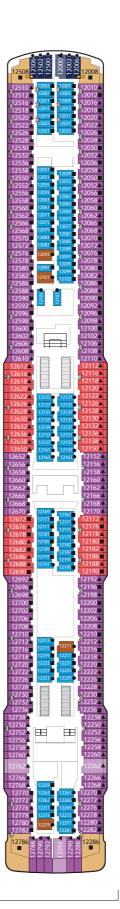

Single Beds / 2 Single Beds + 1 Double Sofa Bed / 2 Single Beds + 1 Single Sofa Bed

## INTERIOR STATEROOM

From 13 - 14 sq.m

Max Occupancy 2 - 4^

Deck 5 / 8 / 9 / 10 / 11 /

12 / 13 / 15

2 Single Beds / 2 Single Beds + 1 Ceiling

Pullman bed / 1 Single Bed + 1 Pullman

Bed + Double Sofa Bed



### **Genting Dream Deck Plans**











Lounge & SportsPlex



#### **DECK 18**

The Palace, Ropes Course, Mini-Golf, Rock Climbing Wall & Zouk Private Party Deck



#### **DECK 17**

The Palace, Suites, Zouk & Zouk Beach Club



#### **DECK 16**

Genting Club, Suites, Entertainment Venues, Water Activities & Restaurant





Western Spa, Fitness Centre, Suites, Balcony Deluxe, Balcony & Interior Staterooms



#### **DECK 13**

Suites, Balcony Deluxe, Balcony, Oceanview & Interior Staterooms



#### **DECK 12**

Suites, Balcony Deluxe, Balcony, Oceanview & Interior Staterooms



#### **DECK 11**

Suites, Balcony Deluxe, Balcony, Oceanview & Interior Staterooms



#### **DECK 10**

Suites, Balcony Deluxe, Balcony, Oceanview & Interior Staterooms



#### DECK 9

Suites, Balcony Deluxe, Balcony, Oceanview & Interior Staterooms, Helipad



#### **DECK 8**

Restaurants, Bars, Lounges & Multi-purpose Venue, Balcony Deluxe, Balcony & Interior Staterooms



#### DECK 7

Main Theatre, Executive Boardrooms, Restaurants, Retail Venues & Entertainment Venues





|    | _ |   | - |        |
|----|---|---|---|--------|
| ., | _ |   | к | $\sim$ |
| _  | _ | • | • | •      |

Main Lobby, Reception, Restaurant, Café, Lounges & Entertainment Venues

#### DECK 5

Meeting Rooms, Clinic, Oceanvie