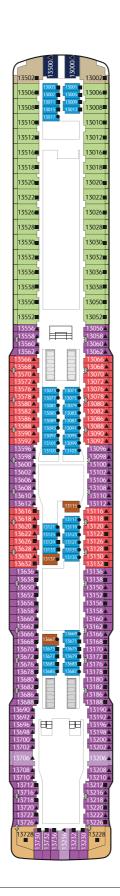

W STATEROOM**

From 16 - 35 sq.m Max Occupancy 2 - 4 Deck 5 / 9 / 10 / 11 / 12 / 13 2 Single Beds / 2 Single Beds + 1 Double Sofa Bed / 2 Single Beds + 1 Single Sofa Bed

## INTERIOR STATEROOM

From 13 - 14 sq.m

Max Occupancy 2 - 4^

Deck 5 / 8 / 9 / 10 / 11 /

12 / 13 / 15

2 Single Beds / 2 Single Beds + 1 Ceiling

Pullman bed / 1 Single Bed + 1 Pullman

Bed + Double Sofa Bed



### **Genting Dream Deck Plans**











Lounge & SportsPlex



#### **DECK 18**

The Palace, Ropes Course, Mini-Golf, Rock Climbing Wall & Zouk Private Party Deck



#### **DECK 17**

The Palace, Suites, Zouk & Zouk Beach Club



#### **DECK 16**

Genting Club, Suites, Entertainment Venues, Water Activities & Restaurant





Western Spa, Fitness Centre, Suites, Balcony Deluxe, Balcony & Interior Staterooms



#### **DECK 13**

Suites, Balcony Deluxe, Balcony, Oceanview & Interior Staterooms



#### **DECK 12**

Suites, Balcony Deluxe, Balcony, Oceanview & Interior Staterooms



#### **DECK 11**

Suites, Balcony Deluxe, Balcony, Oceanview & Interior Staterooms



#### **DECK 10**

Suites, Balcony Deluxe, Balcony, Oceanview & Interior Staterooms



#### DECK 9

Suites, Balcony Deluxe, Balcony, Oceanview & Interior Staterooms, Helipad



#### **DECK 8**

Restaurants, Bars, Lounges & Multi-purpose Venue, Balcony Deluxe, Balcony & Interior Staterooms



#### DECK 7

Main Theatre, Executive Boardrooms, Restaurants, Retail Venues & Entertainment Venues





|    | _ |   | - |        |
|----|---|---|---|--------|
| ., | _ |   | к | $\sim$ |
| _  | _ | • | • | •      |

Main Lobby, Reception, Restaura