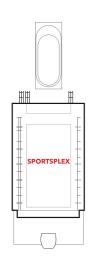

#### PALACE DELUXE PREMIUM

From 41 - 61 sq.m Max Occupancy 4 Deck 9 / 10 / 11 / 12 / 13 / 15 1 King-size Bed + 1 Double Sofa Bed

## PALACE DELUXE SUITE

From 41 sq.m Max Occupancy 4 Deck 15 1 Queen-size Bed + 1 Double Sofa Bed



#### **PALACE SUITE**

From 37 - 40 sq.m Max Occupancy 4 Deck 13 / 15 / 16 / 17 1 Queen-size Bed + 1 Double Sofa Bed



#### **OCEANVIEW STATEROOM**

From 16 - 35 sq.m Max Occupancy 2 - 4 Deck 5 / 9 / 10 / 11 / 12 / 13 2 Single Beds / 2 Single Beds + 1 Double Sofa Bed / 2 Single Beds + 1 Single Sofa Bed

## INTERIOR STATEROOM

From 13 - 14 sq.m

Max Occupancy 2 - 4^

Deck 5 / 8 / 9 / 10 / 11 /

12 / 13 / 15

2 Single Beds / 2 Single Beds + 1 Ceiling

Pullman bed / 1 Single Bed + 1 Pullman

Bed + Double Sofa Bed



### **Genting Dream Deck Plans**











Lounge & SportsPlex



#### **DECK 18**

The Palace, Ropes Course, Mini-Golf, Rock Climbing Wall & Zouk Private Party Deck



#### **DECK 17**

The Palace, Suites, Zouk & Zouk Beach Club



#### **DECK 16**

Genting Club, Suites, Entertainment Venues, Water Activities & Restaurant





Western Spa, Fitness Centre, Suites, Balcony Deluxe, Balcony & Interior Staterooms



#### **DECK 13**

Suites, Balcony Deluxe, Balcony, Oceanview & Interior Staterooms



#### **DECK 12**

Suites, Balcony Deluxe, Balcony, Oceanview & Interior Staterooms



#### **DECK 11**

Suites, Balcony Deluxe, Balcony, Oceanview & Interior Staterooms



#### **DECK 10**

Suites, Balcony Deluxe, Balcony, Oceanview & Interior Staterooms



#### DECK 9

Suites, Balcony Deluxe, Balcony, Oceanview & Interior Staterooms,