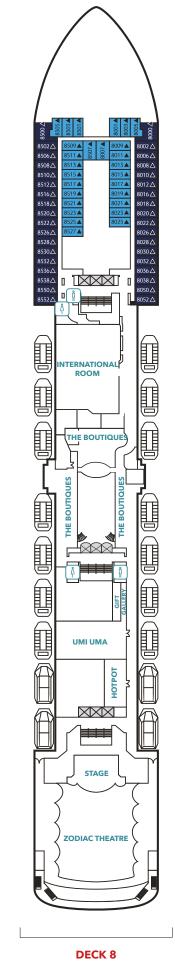

### **Resorts World One Deck Plans**

DECK 13

Sports Facilities, Restaurant and Bar

**DECK 12** Water Activities, Spa, Gym, Salon, Lounge, ESC Experience Lab, The Zone

The Palace, Suites, Balcony Staterooms, Oceanview Staterooms & Interior Staterooms

DECK 9 Suites, Balcony Staterooms & Interior Staterooms

Restaurants, Retail Boutiques, Oceanview Staterooms & Interior Staterooms

The Palace, Genting Club, Suites, Balcony Staterooms & Interior Staterooms

DECK 7

Main Lobby, Main Theatre, Restaurants & Cafés

Restaurants, Oceanview Staterooms & Interior Staterooms

Oceanview Staterooms & Interior Staterooms

| Restaurants & Bars               | реск |
|----------------------------------|------|
| Seafood Grill                    | 13   |
| Sun Deck Bar                     | 13   |
| Gelateria                        | 12   |
| Palm Court                       | 12   |
| The Lido and Lido Grill*         | 12   |
| Hot Pot                          | 8    |
| Umi Uma                          | 8    |
| Blue Lagoon                      | 7    |
| The Little Cake Café             | 7    |
| Lobby Café                       | 7    |
| Matcha Ice                       | 7    |
| Mozzarella Ristorante & Pizzeria | a 7  |
| Silk Road                        | 7    |
| Vintage Room                     | 7    |
| Pavillion*                       | 6    |
| Dream Dining Room*               | 6    |
| The Palace                       | реск |

| Palace Pool & Sun Deck | 10   |
|------------------------|------|
| Palace Restaurant      | 10   |
| Palace Reception       | 10   |
| Entertainment          | DECK |
| ESC Experience Lab     | 12   |
| International Room     | 8    |
| Premium Room           | 7    |

| eamers (<br>e<br>Wellness<br>n<br>Recreatio<br>Track<br>ex<br>Slide<br>on Pool<br>alk<br>orner<br>tiques<br>ery |         |       | 13<br>12<br>DECK<br>12<br>12<br>12<br>DECK<br>13<br>13<br>12<br>12<br>7<br>DECK |
|-----------------------------------------------------------------------------------------------------------------|---------|-------|---------------------------------------------------------------------------------|
| Wellness<br>Man<br>Recreatio<br>Track<br>ex<br>Slide<br>on Pool<br>alk<br>orner<br>tiques<br>ery                | n       |       | DECK<br>12<br>12<br>12<br>DECK<br>13<br>13<br>12<br>12<br>7<br>DECK             |
| Wellness<br>Man<br>Recreatio<br>Track<br>ex<br>Slide<br>on Pool<br>alk<br>orner<br>tiques<br>ery                | n       |       | DECK<br>12<br>12<br>12<br>DECK<br>13<br>13<br>12<br>12<br>7<br>DECK             |
| n<br>Recreatio<br>Track<br>ex<br>Slide<br>on Pool<br>alk<br>orner<br>tiques<br>ery                              | n       |       | 12<br>12<br>12<br>12<br>13<br>13<br>12<br>12<br>7<br>2<br>2                     |
| n<br>Recreatio<br>Track<br>ex<br>Slide<br>on Pool<br>alk<br>orner<br>tiques<br>ery                              | n       |       | 12<br>12<br><b>DECK</b><br>13<br>13<br>12<br>12<br>12<br>7<br><b>DECK</b>       |
| Recreatio<br>Track<br>ex<br>Slide<br>on Pool<br>alk<br>orner<br>tiques<br>ery                                   | n       |       | 12<br>DECK<br>13<br>13<br>12<br>12<br>7<br>DECK                                 |
| Recreatio<br>Track<br>ex<br>Slide<br>on Pool<br>alk<br>orner<br>tiques<br>ery                                   | n       |       | DECK<br>13<br>13<br>12<br>12<br>7<br>DECK                                       |
| Track<br>ex<br>Slide<br>on Pool<br>alk<br>orner<br>tiques<br>ery                                                | n       |       | 13<br>13<br>12<br>12<br>7                                                       |
| ex<br>Slide<br>on Pool<br>alk<br>orner<br>tiques<br>ery                                                         |         |       | 13<br>12<br>12<br>7<br>DECK                                                     |
| Slide<br>on Pool<br>alk<br>orner<br>tiques<br>ery                                                               | _       | _     | 12<br>12<br>7<br>DECK                                                           |
| on Pool<br>alk<br>orner<br>tiques<br>ery                                                                        | _       | _     | 12<br>7<br>Deck                                                                 |
| orner<br>tiques<br>ery                                                                                          | -       | _     | <b>7</b><br>Deck                                                                |
| orner<br>tiques<br>ery                                                                                          |         |       | DECK                                                                            |
| tiques<br>ery                                                                                                   |         |       |                                                                                 |
| tiques<br>ery                                                                                                   |         |       | 12                                                                              |
| ery                                                                                                             |         |       | . –                                                                             |
| ,                                                                                                               |         |       | 8                                                                               |
|                                                                                                                 |         |       | 8                                                                               |
| r Market                                                                                                        |         |       | 7                                                                               |
| vices                                                                                                           |         |       | DECK                                                                            |
| <sup>r</sup> Cigar L                                                                                            | ounge   |       | 12                                                                              |
| on                                                                                                              |         |       | 7                                                                               |
| cursions                                                                                                        | s/Box O | ffice | 7                                                                               |
|                                                                                                                 |         |       | 4                                                                               |
|                                                                                                                 |         |       | n<br>cursions/Box Office                                                        |

-

ave 9 Child

\*Inclusive Restaurant

Zodiac Theatre

Genting Club

Mahjong Lounge