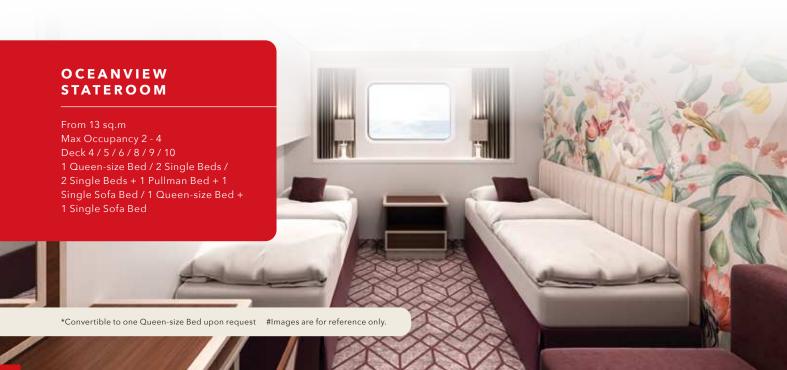

#### INTERIOR STATEROOM

From 12 sq.m Max Occupancy 2 - 4 Deck 4 / 5 / 6 / 8 / 9 / 10 /11 1 Queen-size Bed + 1 Single Sofa Bed / 2 Single Beds + 1 Single Pullman Bed + 1 Single Sofa Bed