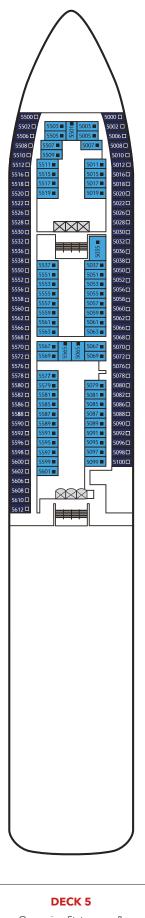

### **Resorts World One Deck Plans**

DECK 13

Sports Facilities, Restaurant and Bar

**DECK 12** Water Activities, Spa, Gym, Salon, Lounge, ESC Experience Lab, The Zone

The Palace, Suites, Balcony Staterooms, Oceanview Staterooms & Interior Staterooms

DECK 9 Suites, Balcony Staterooms & Interior Staterooms

Restaurants, Retail Boutiques, Oceanview Staterooms & Interior Staterooms

The Palace, Genting Club, Suites, Balcony Staterooms & Interior Staterooms