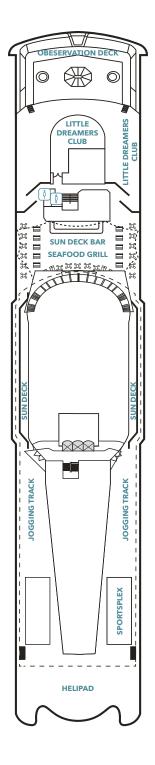

### **Resorts World One Deck Plans**

DECK 13

Sports Facilities, Restaurant and Bar

**DECK 12** Water Activities, Spa, Gym, Salon, Lounge, ESC Experience Lab, The Zone

The Palace, Suites, Balcony Staterooms, Oceanview Staterooms & Interior Staterooms

DECK 7

Main Lobby, Main Theatre, Restaurants & Cafés

Restaurants, Oceanview Staterooms & Interior Staterooms

Oceanview Staterooms & Interior Staterooms

| Restaurants & Bars               | реск |
|----------------------------------|------|
| Seafood Grill                    | 13   |
| Sun Deck Bar                     | 13   |
| Gelateria                        | 12   |
| Palm Court                       | 12   |
| The Lido and Lido Grill*         | 12   |
| Hot Pot                          | 8    |
| Umi Uma                          | 8    |
| Blue Lagoon                      | 7    |
| The Little Cake Café             | 7    |
| Lobby Café                       | 7    |
| Matcha Ice                       | 7    |
| Mozzarella Ristorante & Pizzeria | a 7  |
| Silk Road                        | 7    |
| Vintage Room                     | 7    |
| Pavillion*                       | 6    |
| Dream Dining Room*               | 6    |
| The Palace                       | реск |