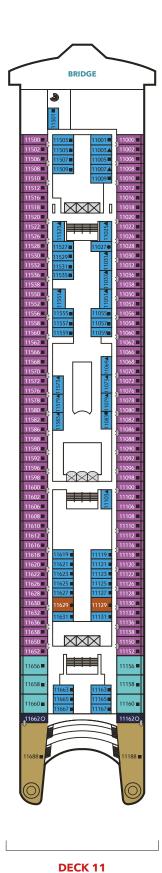

### **Resorts World One Deck Plans**

DECK 13

Sports Facilities, Restaurant and Bar

**DECK 12** Water Activities, Spa, Gym, Salon, Lounge, ESC Experience Lab, The Zone

The Palace, Suites, Balcony Staterooms, Oceanview Staterooms & Interior Staterooms

DECK 9 Suites, Balcony Staterooms & Interior Staterooms

Restaurants, Retail Boutiques, Oceanview Staterooms & Interior Staterooms

The Palace, Genting Club, Suites, Balcony Staterooms & Interior Staterooms