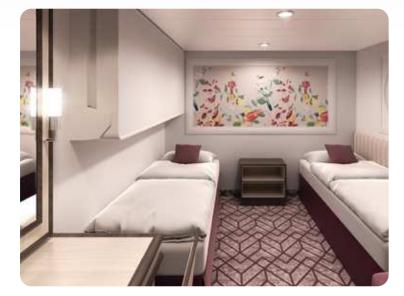

#### INTERIOR STATEROOM

From 12 sq.m Max Occupancy 2 - 4 Deck 4 / 5 / 6 / 8 / 9 / 10 /11 1 Queen-size Bed + 1 Single Sofa Bed / 2 Single Beds + 1 Single Pullman Bed + 1 Single Sofa Bed