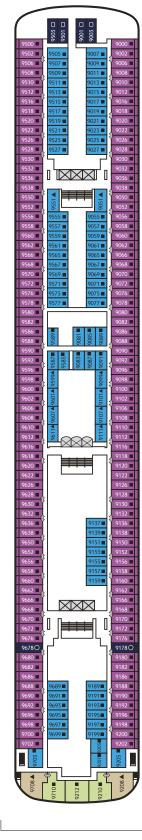

### **Resorts World One Deck Plans**

DECK 13

Sports Facilities, Restaurant and Bar

**DECK 12** Water Activities, Spa, Gym, Salon, Lounge, ESC Experience Lab, The Zone

The Palace, Suites, Balcony Staterooms, Oceanview Staterooms & Interior Staterooms

DECK 9 Suites, Balcony Staterooms & Interior Staterooms

Restaurants, Retail Boutiques, Oceanview Staterooms & Interior Staterooms

The Palace, Genting Club, Suites, Balcony Staterooms & Interior Staterooms

DECK 7

Main Lobby, Main Theatre, Restaurants & Cafés

Restaurants, Oceanview Staterooms & Interior Staterooms

Oceanview Staterooms & Interior Staterooms

| Restaurants & Bars               | реск |
|----------------------------------|------|
| Seafood Grill                    | 13   |
| Sun Deck Bar                     | 13   |
| Gelateria                        | 12   |
| Palm Court                       | 12   |
| The Lido and Lido Grill*         | 12   |
| Hot Pot                          | 8    |
| Umi Uma                          | 8    |
| Blue Lagoon                      | 7    |
| The Little Cake Café             | 7    |
| Lobby Café                       | 7    |
| Matcha Ice                       | 7    |
| Mozzarella Ristorante & Pizzeria | a 7  |
| Silk Road                        | 7    |
| Vintage Room                     | 7    |
| Pavillion*                       | 6    |
| Dream Dining Room*               | 6    |
| The Palace                       | реск |

#### Categories

- Palace Penthouse
- Palace Deluxe Suite
- Palace Suite
- Balcony Stateroom
- Up to two persons occupancy
- ▲ Up to three persons occupancy
- Up to four persons occupancy
- $\bigstar$  Up to six persons occupancy

- Oceanview Stateroom (Picture Window or Porthole)
- Interior Stateroom

7

7

10

Interior Stateroom (Accessible)

Connecting Stateroom

DECK 4 Oceanview Staterooms & Interior Staterooms, Medical Centre