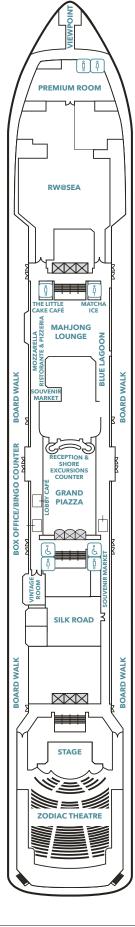

### **Resorts World One Deck Plans**

DECK 13

Sports Facilities, Restaurant and Bar

**DECK 12** Water Activities, Spa, Gym, Salon, Lounge, ESC Experience Lab, The Zone

The Palace, Suites, Balcony Staterooms, Oceanview Staterooms & Interior Staterooms

DECK 7

Main Lobby, Main Theatre, Restaurants & Cafés

Restaurants, Oceanview Staterooms & Interior Staterooms

Oceanview Staterooms & Interior Staterooms

| Restaurants & Bars               | реск |
|----------------------------------|------|
| Seafood Grill                    | 13   |
| Sun Deck Bar                     | 13   |
| Gelateria                        | 12   |
| Palm Court                       | 12   |
| The Lido and Lido Grill*         | 12   |
| Hot Pot                          | 8    |
| Umi Uma                          | 8    |
| Blue Lagoon                      | 7    |
| The Little Cake Café             | 7    |
| Lobby Café                       | 7    |
| Matcha Ice                       | 7    |
| Mozzarella Ristorante & Pizzeria | a 7  |
| Silk Road                        | 7    |
| Vintage Room                     | 7    |
| Pavillion*                       | 6    |
| Dream Dining Room*               | 6    |
| The Palace                       | реск |

| Palace Pool & Sun Deck | 10   |
|------------------------|------|
| Palace Restaurant      | 10   |
| Palace Reception       | 10   |
| Entertainment          | DECK |
| ESC Experience Lab     | 12   |
| International Room     | 8    |
| Premium Room           | 7    |

| eamers (<br>e<br>Wellness<br>n<br>Recreatio<br>Track<br>ex<br>Slide<br>on Pool<br>alk<br>orner<br>tiques<br>ery |         |       | 13<br>12<br>DECK<br>12<br>12<br>12<br>DECK<br>13<br>13<br>12<br>12<br>7<br>DECK |
|-----------------------------------------------------------------------------------------------------------------|---------|-------|---------------------------------------------------------------------------------|
| Wellness<br>Man<br>Recreatio<br>Track<br>ex<br>Slide<br>on Pool<br>alk<br>orner<br>tiques<br>ery                | n       |       | DECK<br>12<br>12<br>12<br>DECK<br>13<br>13<br>12<br>12<br>7<br>DECK             |
| Wellness<br>Man<br>Recreatio<br>Track<br>ex<br>Slide<br>on Pool<br>alk<br>orner<br>tiques<br>ery                | n       |       | DECK<br>12<br>12<br>12<br>DECK<br>13<br>13<br>12<br>12<br>7<br>DECK             |
| n<br>Recreatio<br>Track<br>ex<br>Slide<br>on Pool<br>alk<br>orner<br>tiques<br>ery                              | n       |       | 12<br>12<br>12<br>12<br>13<br>13<br>12<br>12<br>7<br>2<br>2                     |
| n<br>Recreatio<br>Track<br>ex<br>Slide<br>on Pool<br>alk<br>orner<br>tiques<br>ery                              | n       |       | 12<br>12<br><b>DECK</b><br>13<br>13<br>12<br>12<br>12<br>7<br><b>DECK</b>       |
| Recreatio<br>Track<br>ex<br>Slide<br>on Pool<br>alk<br>orner<br>tiques<br>ery                                   | n       |       | 12<br>DECK<br>13<br>13<br>12<br>12<br>7<br>DECK                                 |
| Recreatio<br>Track<br>ex<br>Slide<br>on Pool<br>alk<br>orner<br>tiques<br>ery                                   | n       |       | DECK<br>13<br>13<br>12<br>12<br>7<br>DECK                                       |
| Track<br>ex<br>Slide<br>on Pool<br>alk<br>orner<br>tiques<br>ery                                                | n       |       | 13<br>13<br>12<br>12<br>7                                                       |
| ex<br>Slide<br>on Pool<br>alk<br>orner<br>tiques<br>ery                                                         |         |       | 13<br>12<br>12<br>7<br>DECK                                                     |
| Slide<br>on Pool<br>alk<br>orner<br>tiques<br>ery                                                               | _       | _     | 12<br>12<br>7<br>DECK                                                           |
| on Pool<br>alk<br>orner<br>tiques<br>ery                                                                        | _       | _     | 12<br>7<br>Deck                                                                 |
| orner<br>tiques<br>ery                                                                                          | -       | _     | <b>7</b><br>Deck                                                                |
| orner<br>tiques<br>ery                                                                                          |         |       | DECK                                                                            |
| tiques<br>ery                                                                                                   |         |       |                                                                                 |
| tiques<br>ery                                                                                                   |         |       | 12                                                                              |
| ery                                                                                                             |         |       | . –                                                                             |
| ,                                                                                                               |         |       | 8                                                                               |
|                                                                                                                 |         |       | 8                                                                               |
| r Market                                                                                                        |         |       | 7                                                                               |
| vices                                                                                                           |         |       | DECK                                                                            |
| <sup>r</sup> Cigar L                                                                                            | ounge   |       | 12                                                                              |
| on                                                                                                              |         |       | 7                                                                               |
| cursions                                                                                                        | s/Box O | ffice | 7                                                                               |
|                                                                                                                 |         |       | 4                                                                               |
|                                                                                                                 |         |       | n<br>cursions/Box Office                                                        |

-

ave 9 Child

\*Inclusive Restaurant

Zodiac Theatre

Genting Club

Mahjong Lounge