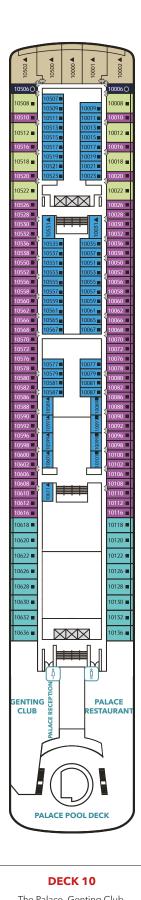

### **Resorts World One Deck Plans**

DECK 13

Sports Facilities, Restaurant and Bar

**DECK 12** Water Activities, Spa, Gym, Salon, Lounge, ESC Experience Lab, The Zone

The Palace, Suites, Balcony Staterooms, Oceanview Staterooms & Interior Staterooms

DECK 9 Suites, Balcony Staterooms & Interior Staterooms

Restaurants, Retail Boutiques, Oceanview Staterooms & Interior Staterooms

The Palace, Genting Club, Suites, Balcony Staterooms & Interior Staterooms

DECK 7

Main Lobby, Main Theatre, Restaurants & Cafés

Restaurants, Oceanview Staterooms & Interior Staterooms

Oceanview Staterooms & Interior Staterooms

| Restaurants & Bars               | реск |
|----------------------------------|------|
| Seafood Grill                    | 13   |
| Sun Deck Bar                     | 13   |
| Gelateria                        | 12   |
| Palm Court                       | 12   |
| The Lido and Lido Grill*         | 12   |
| Hot Pot                          | 8    |
| Umi Uma                          | 8    |
| Blue Lagoon                      | 7    |
| The Little Cake Café             | 7    |
| Lobby Café                       | 7    |
| Matcha Ice                       | 7    |
| Mozzarella Ristorante & Pizzeria | a 7  |
| Silk Road                        | 7    |
| Vintage Room                     | 7    |
| Pavillion*                       | 6    |
| Dream Dining Room*               | 6    |
| The Palace                       | реск |

| Palace Pool & Sun Deck | 10   |
|------------------------|------|
| Palace Restaurant      | 10   |
| Palace Reception       | 10   |
| Entertainment          | DECK |
| ESC Experience Lab     | 12   |
| International Room     | 8    |
| Premium Room           | 7    |

| eamers (<br>e<br>Wellness<br>n<br>Recreatio<br>Track<br>ex<br>Slide<br>on Pool<br>alk<br>orner<br>tiques<br>ery |         |       | 13<br>12<br>DECK<br>12<br>12<br>12<br>DECK<br>13<br>13<br>12<br>12<br>7<br>DECK |
|-----------------------------------------------------------------------------------------------------------------|---------|-------|---------------------------------------------------------------------------------|
| Wellness<br>Man<br>Recreatio<br>Track<br>ex<br>Slide<br>on Pool<br>alk<br>orner<br>tiques<br>ery                | n       |       | DECK<br>12<br>12<br>12<br>DECK<br>13<br>13<br>12<br>12<br>7<br>DECK             |
| Wellness<br>Man<br>Recreatio<br>Track<br>ex<br>Slide<br>on Pool<br>alk<br>orner<br>tiques<br>ery                | n       |       | DECK<br>12<br>12<br>12<br>DECK<br>13<br>13<br>12<br>12<br>7<br>DECK             |
| n<br>Recreatio<br>Track<br>ex<br>Slide<br>on Pool<br>alk<br>orner<br>tiques<br>ery                              | n       |       | 12<br>12<br>12<br>12<br>13<br>13<br>12<br>12<br>7<br>2<br>2                     |
| n<br>Recreatio<br>Track<br>ex<br>Slide<br>on Pool<br>alk<br>orner<br>tiques<br>ery                              | n       |       | 12<br>12<br><b>DECK</b><br>13<br>13<br>12<br>12<br>12<br>7<br><b>DECK</b>       |
| Recreatio<br>Track<br>ex<br>Slide<br>on Pool<br>alk<br>orner<br>tiques<br>ery                                   | n       |       | 12<br>DECK<br>13<br>13<br>12<br>12<br>7<br>DECK                                 |
| Recreatio<br>Track<br>ex<br>Slide<br>on Pool<br>alk<br>orner<br>tiques<br>ery                                   | n       |       | DECK<br>13<br>13<br>12<br>12<br>7<br>DECK                                       |
| Track<br>ex<br>Slide<br>on Pool<br>alk<br>orner<br>tiques<br>ery                                                | n       |       | 13<br>13<br>12<br>12<br>7                                                       |
| ex<br>Slide<br>on Pool<br>alk<br>orner<br>tiques<br>ery                                                         |         |       | 13<br>12<br>12<br>7<br>DECK                                                     |
| Slide<br>on Pool<br>alk<br>orner<br>tiques<br>ery                                                               | _       | _     | 12<br>12<br>7<br>DECK                                                           |
| on Pool<br>alk<br>orner<br>tiques<br>ery                                                                        | _       | _     | 12<br>7<br>Deck                                                                 |
| orner<br>tiques<br>ery                                                                                          | -       | _     | <b>7</b><br>Deck                                                                |
| orner<br>tiques<br>ery                                                                                          |         |       | DECK                                                                            |
| tiques<br>ery                                                                                                   |         |       |                                                                                 |
| tiques<br>ery                                                                                                   |         |       | 12                                                                              |
| ery                                                                                                             |         |       | . –                                                                             |
| ,                                                                                                               |         |       | 8                                                                               |
|                                                                                                                 |         |       | 8                                                                               |
| r Market                                                                                                        |         |       | 7                                                                               |
| vices                                                                                                           |         |       | DECK                                                                            |
| <sup>r</sup> Cigar L                                                                                            | ounge   |       | 12                                                                              |
| on                                                                                                              |         |       | 7                                                                               |
| cursions                                                                                                        | s/Box O | ffice | 7                                                                               |
|                                                                                                                 |         |       | 4                                                                               |
|                                                                                                                 |         |       | n<br>cursions/Box Office                                                        |

-

ave 9 Child

\*Inclusive Restaurant

Zodiac Theatre

Genting Club

Mahjong Lounge

#### Categories

- Palace Penthouse
- Palace Deluxe Suite
- Palace Suite
- Balcony Stateroom
- Up to two persons occupancy
- ▲ Up to three persons occupancy
- Up to four persons occupancy
- $\bigstar$  Up to six persons occupancy

- Oceanview Stateroom (Picture Window or Porthole)
- Interior Stateroom

7

7

10

Interior Stateroom (Accessible)

Connecting Stateroom

DECK 4 Oceanview Staterooms & Interior Staterooms, Medical Centre