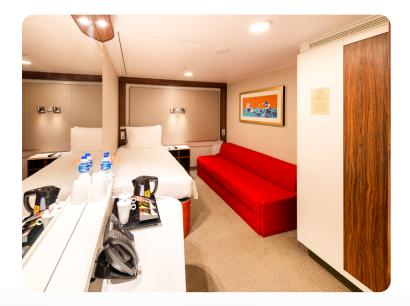

#### INTERIOR STATEROOM

From 13 - 14 sq.m Max Occupancy 2 - 4^ Deck 5 / 8 / 9 / 10 / 11 / 12 / 13 / 15 2 Single Beds / 2 Single Beds + 1 Ceiling Pullman bed / 1 Single Bed + 1 Pullman Bed + Double Sofa Bed