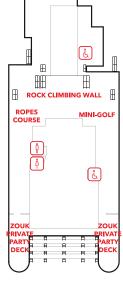

### **Genting Dream Deck Plans**

 $\blacksquare \blacksquare$ Ħ SPORTSPLEX

**DECK 19** 

Lounge & SportsPlex

**DECK 18** 

The Palace, Ropes Course, Mini-Golf, Rock Climbing Wall & Zouk Private Party Deck

DECK 15 Western Spa, Fitness Centre, Suites, Balcony Deluxe, Balcony & Interior Staterooms

#### FLEET OVERVIEW

Gross Tonnage Deck: 150,695 tons 18

Staterooms Length 1,674 335m

width **40m** 

Passenger Capacity 3,352 (Lower Berth)

Take a virtual 360° tour

Rope Course & Zipline Feel the thrill of gliding above the ocean on a 35-metre zipline.

**Zouk & Zouk Beach Club** There's a party going on somewhere! Dive in at one of our famous pool parties or dance till dawn with our guest DJs at Zouk.