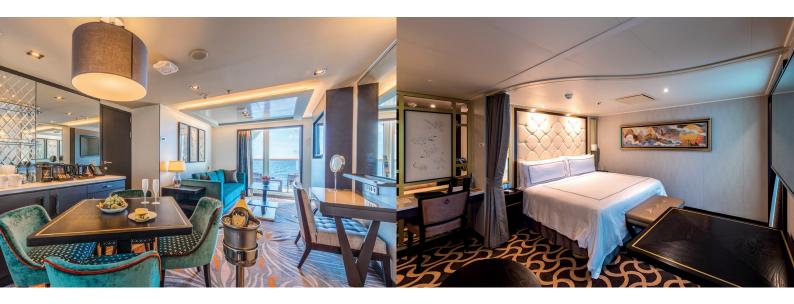

#### PALACE VILLA

Approx. 224 sq.m Max Occupancy 6 Deck 17 1 King-size Bed + 1 Queen-size Bed + 1 Double Sofa Bed

#### PALACE PENTHOUSE

Approx 56 - 115.4 sq.m Max Occupancy 4 - 6\* Deck 13/16 1 King-size Bed + 1 Double Sofa / 1 Queen-size Bed + 2 Double Sofa Beds / 1 Queen-size Bed + 1 Double Sofa Bed

#### PALACE DELUXE PREMIUM

From 41 - 61 sq.m Max Occupancy 4 Deck 9 / 10 / 11 / 12 / 13 / 15 1 King-size Bed + 1 Double Sofa Bed

#### PALACE DELUXE SUITE

From 41 sq.m Max Occupancy 4 Deck 15 1 Queen-size Bed + 1 Double Sofa Bed

#### PALACE SUITE

From 37 - 40 sq.m Max Occupancy 4 Deck 13 / 15 / 16 / 17 1 Queen-size Bed + 1 Double Sofa Bed