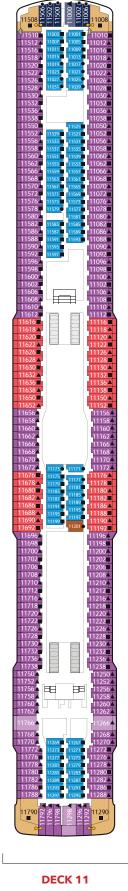

### **Genting Dream Deck Plans**

 $\blacksquare \blacksquare$ Ħ SPORTSPLEX

**DECK 19** 

Lounge & SportsPlex

**DECK 18** 

The Palace, Ropes Course, Mini-Golf, Rock Climbing Wall & Zouk Private Party Deck

DECK 15 Western Spa, Fitness Centre, Suites, Balcony Deluxe, Balcony & Interior Staterooms

#### DECK 7

Main Theatre, Executive Boardrooms, Restaurants, Retail Venues & Entertainment Venues

**DECK 10** 

Suites, Balcony Deluxe, Balcony, Oceanview & Interior Staterooms

Suites, Balcony Deluxe, Balcony, Oceanview & Interior Staterooms, Helipad