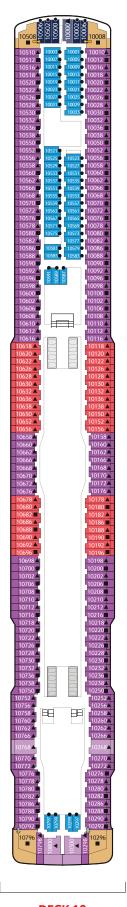

### **Genting Dream Deck Plans**

 $\blacksquare \blacksquare$ Ħ SPORTSPLEX

**DECK 19** 

Lounge & SportsPlex

**DECK 18** 

The Palace, Ropes Course, Mini-Golf, Rock Climbing Wall & Zouk Private Party Deck

DECK 15 Western Spa, Fitness Centre, Suites, Balcony Deluxe, Balcony & Interior Staterooms

Suites, Balcony Deluxe, Balcony, Oceanview & Interior Staterooms

tre, Suite , Balc oms Int

Deluxe, Balcony &

Interior Staterooms

#### DECK 7

Main Theatre, Executive Boardrooms, Restaurants, Retail Venues & Entertainment Venues

**DECK 10** 

Suites, Balcony Deluxe, Balcony, Oceanview & Interior Staterooms

Suites, Balcony Deluxe, Balcony, Oceanview & Interior Staterooms, Helipad

DECK 5

Meeting Rooms, Clinic,

Oceanview &

Interior Staterooms

| c | r | v | 4 |
|---|---|---|---|
|   | C | N | U |

Main Lobby, Reception, Restaurant, Café, Lounges & Entertainment Venues

| Restaurants & Bars           | DECK  | Teenagers & Children  | ЕСК     |
|------------------------------|-------|-----------------------|---------|
| Palm Court                   | 19    | Arcade 1              | 6, 6    |
| Sun Deck Bar                 | 17    | Little Dreamers Club  | 16      |
| Pool Deck Bar                | 16    | Beauty & Wellness D   | ЕСК     |
| The Lido*^                   | 16    |                       |         |
| The Oasis                    | 15    | The Gym               | 15      |
| Bar City                     | 8     | The Salon             | 15      |
| Bistro                       | 8     | The Spa               | 15      |
| Chef's Table                 | 8     | Sports & Recreation D | ЕСК     |
| Dream Dining Room Upp        |       | SportsPlex            | 19      |
| Gelateria                    | 8     | Waterslide Park       | 19      |
| Hot Pot                      | 8     | Mini-Golf             | 18      |
| Tributes                     | 8     | Rock Climbing Wall    | 18      |
| Umi Uma                      | 8     | Ropes Course          | 18      |
| Blue Lagoon                  | 7     | Jogging Track         | 17      |
| Dream Dining Room Low        |       | Sun Deck              | 17      |
| Red Lion                     | 7     | Kids Water Park       | 16      |
| Bar 360                      | 6     | Main Pool Deck        | 16      |
| Lobby Cafe                   | 6     | Boardwalk             | 8       |
| Silk Road                    | 6     | Conting Club          | ЕСК     |
| Function 8 @ Deck 5          | 5     |                       |         |
| The Palace                   | DECK  | Function 8<br>Club    | 8<br>16 |
| Palace Gymnasium<br>& Studio | 18    | Lounge                | 16      |
| Palace Pool Side Café        | 18    | Other Services D      | ЕСК     |
| Palace Pool & Sun Deck       | 18    | Bridge Viewing Room   | 15      |
| Palace Spa                   | 18    | Helipad Embarkation   |         |
| Palace Lounge                | 17    | Lounge                | 9       |
| Palace Reception             | 17    | Executive Boardrooms  | 7       |
| Palace Restaurant            | 17    | Reception             | 6       |
| Entertainment                | DECK  | Shore Excursions      | 6       |
| Zouk Private Party Deck      | 18    | Clinic                | 5       |
| Zouk                         | 17    | Meeting Rooms         | 5       |
| Zouk Beach Club              | 17    | Surau Prayer Room     | 5       |
| RW@Sea                       | 8,7,6 |                       |         |
| Zodiac Theatre               | 7     |                       |         |
| International Room           | 6     |                       |         |
| Karaoke                      | 6     |                       |         |
| Premium Room                 |       |                       |         |
|                              | 6     |                       |         |