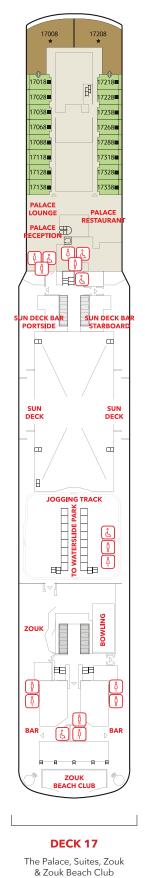

### **Genting Dream Deck Plans**

 $\blacksquare \blacksquare$ Ħ SPORTSPLEX

**DECK 19** 

Lounge & SportsPlex

**DECK 18** 

The Palace, Ropes Course, Mini-Golf, Rock Climbing Wall & Zouk Private Party Deck

DECK 15 Western Spa, Fitness Centre, Suites, Balcony Deluxe, Balcony & Interior Staterooms

DECK 5

Meeting Rooms, Clinic,

Oceanview &

Interior Staterooms

| c | r | v | 4 |
|---|---|---|---|
|   | C | N | U |

Main Lobby, Reception, Restaurant, Café, Lounges & Entertainment Venues

| Restaurants & Bars           | DECK  | Teenagers & Children  | ЕСК     |
|------------------------------|-------|-----------------------|---------|
| Palm Court                   | 19    | Arcade 1              | 6, 6    |
| Sun Deck Bar                 | 17    | Little Dreamers Club  | 16      |
| Pool Deck Bar                | 16    | Beauty & Wellness D   | ЕСК     |
| The Lido*^                   | 16    |                       |         |
| The Oasis                    | 15    | The Gym               | 15      |
| Bar City                     | 8     | The Salon             | 15      |
| Bistro                       | 8     | The Spa               | 15      |
| Chef's Table                 | 8     | Sports & Recreation D | ЕСК     |
| Dream Dining Room Upp        |       | SportsPlex            | 19      |
| Gelateria                    | 8     | Waterslide Park       | 19      |
| Hot Pot                      | 8     | Mini-Golf             | 18      |
| Tributes                     | 8     | Rock Climbing Wall    | 18      |
| Umi Uma                      | 8     | Ropes Course          | 18      |
| Blue Lagoon                  | 7     | Jogging Track         | 17      |
| Dream Dining Room Low        |       | Sun Deck              | 17      |
| Red Lion                     | 7     | Kids Water Park       | 16      |
| Bar 360                      | 6     | Main Pool Deck        | 16      |
| Lobby Cafe                   | 6     | Boardwalk             | 8       |
| Silk Road                    | 6     | Conting Club          | ЕСК     |
| Function 8 @ Deck 5          | 5     |                       |         |
| The Palace                   | DECK  | Function 8<br>Club    | 8<br>16 |
| Palace Gymnasium<br>& Studio | 18    | Lounge                | 16      |
| Palace Pool Side Café        | 18    | Other Services D      | ЕСК     |
| Palace Pool & Sun Deck       | 18    | Bridge Viewing Room   | 15      |
| Palace Spa                   | 18    | Helipad Embarkation   |         |
| Palace Lounge                | 17    | Lounge                | 9       |
| Palace Reception             | 17    | Executive Boardrooms  | 7       |
| Palace Restaurant            | 17    | Reception             | 6       |
| Entertainment                | DECK  | Shore Excursions      | 6       |
| Zouk Private Party Deck      | 18    | Clinic                | 5       |
| Zouk                         | 17    | Meeting Rooms         | 5       |
| Zouk Beach Club              | 17    | Surau Prayer Room     | 5       |
| RW@Sea                       | 8,7,6 |                       |         |
| Zodiac Theatre               | 7     |                       |         |
| International Room           | 6     |                       |         |
| Karaoke                      | 6     |                       |         |
| Premium Room                 |       |                       |         |
|                              | 6     |                       |         |