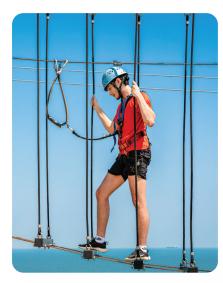

#### FLEET OVERVIEW

Gross Tonnage Deck: 150,695 tons 18

Staterooms Length 1,674 335m

width **40m** 

Passenger Capacity 3,352 (Lower Berth)

Take a virtual 360° tour

Rope Course & Zipline Feel the thrill of gliding above the ocean on a 35-metre zipline.